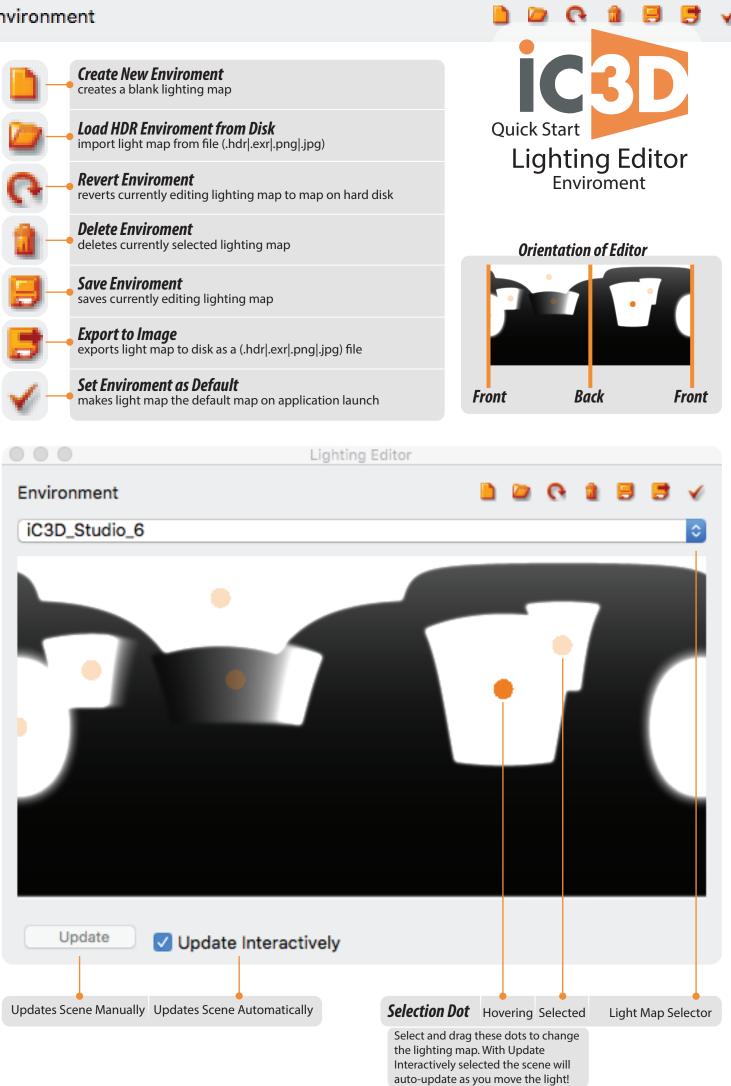

## Environment





## Environment

| vironment                            |            |                                                                                                               |
|--------------------------------------|------------|---------------------------------------------------------------------------------------------------------------|
|                                      |            | IC3D                                                                                                          |
| ▶ Lights                             |            | Quick Start                                                                                                   |
| - Background                         |            | Lighting Editor<br>Backgrounds, Colors, & Effects