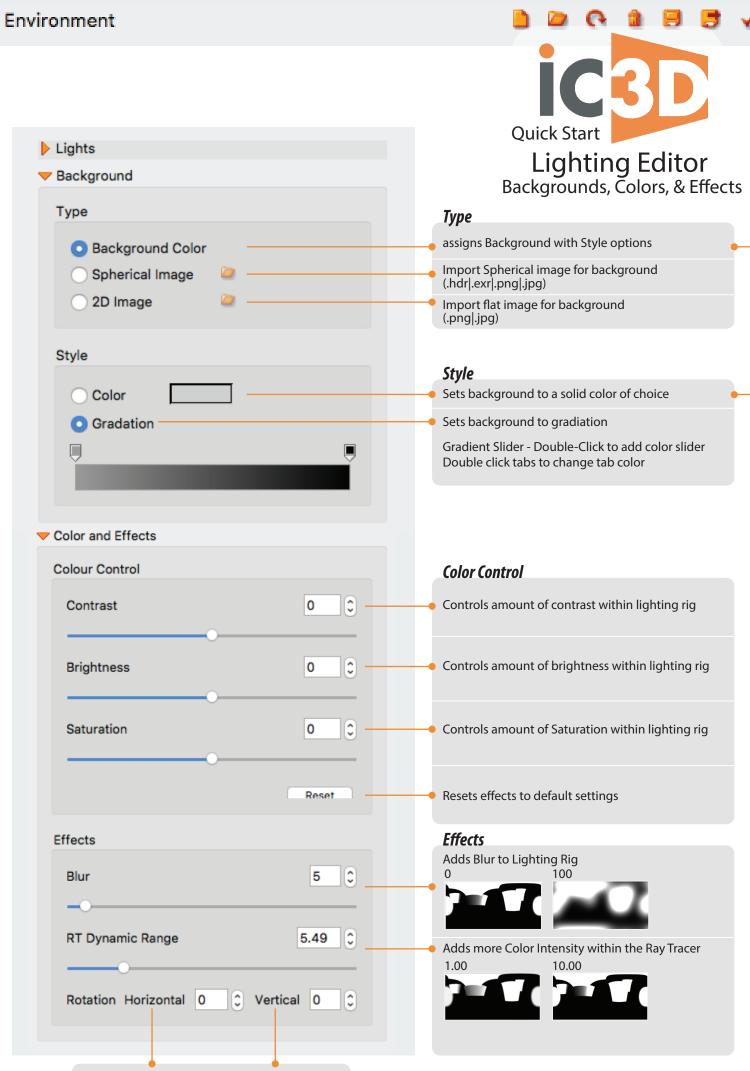

## Environment

| vironment                            |            |                                                                                                               |
|--------------------------------------|------------|---------------------------------------------------------------------------------------------------------------|
|                                      |            | IC3D                                                                                                          |
| ▶ Lights                             |            | Quick Start                                                                                                   |
| - Background                         |            | Lighting Editor<br>Backgrounds, Colors, & Effects                                                             |
| Туре                                 |            |                                                                                                               |
| <ul> <li>Background Color</li> </ul> |            | assigns Background with Style options                                                                         |
| Spherical Image 🦉 —                  |            | Import Spherical image for background<br>(.hdr .exr .png .jpg)                                                |
| 🔵 2D Image 🧼 —                       |            | Import flat image for background<br>(.png .jpg)                                                               |
| Style                                |            |                                                                                                               |
|                                      |            | <b>Style</b>                                                                                                  |
| Color                                |            | Sets background to a solid color of choice                                                                    |
| <ul> <li>Gradation</li> </ul>        | _          | <ul> <li>Sets background to gradiation</li> <li>Gradient Slider - Double-Click to add color slider</li> </ul> |
|                                      |            | Double click tabs to change tab color                                                                         |
|                                      |            |                                                                                                               |
| Color and Effects                    |            |                                                                                                               |
| Colour Control                       |            |                                                                                                               |
| Colour Control                       |            | Color Control                                                                                                 |
| Contrast                             | 0 0        | <ul> <li>Controls amount of contrast within lighting rig</li> </ul>                                           |
| Brightness                           | 0 0        | <ul> <li>Controls amount of brightness within lighting rig</li> </ul>                                         |
| Saturation                           | 0 0        | <ul> <li>Controls amount of Saturation within lighting rig</li> </ul>                                         |
|                                      | Reset      | <ul> <li>Resets effects to default settings</li> </ul>                                                        |
| Effects                              |            | Effects                                                                                                       |
| Blur                                 | 5 0        | Adds Blur to Lighting Rig<br>0 100                                                                            |
|                                      |            |                                                                                                               |
| RT Dynamic Range                     | 5.49 0     |                                                                                                               |
|                                      |            | <ul> <li>Adds more Color Intensity within the Ray Tracer</li> <li>1.00</li> <li>10.00</li> </ul>              |
| Rotation Horizontal 0                | Vertical 0 |                                                                                                               |
|                                      |            |                                                                                                               |

Rotates lighting rig by Horizontal and Vertical axis

Rotates lighting rig by Horizontal and Vertical axis