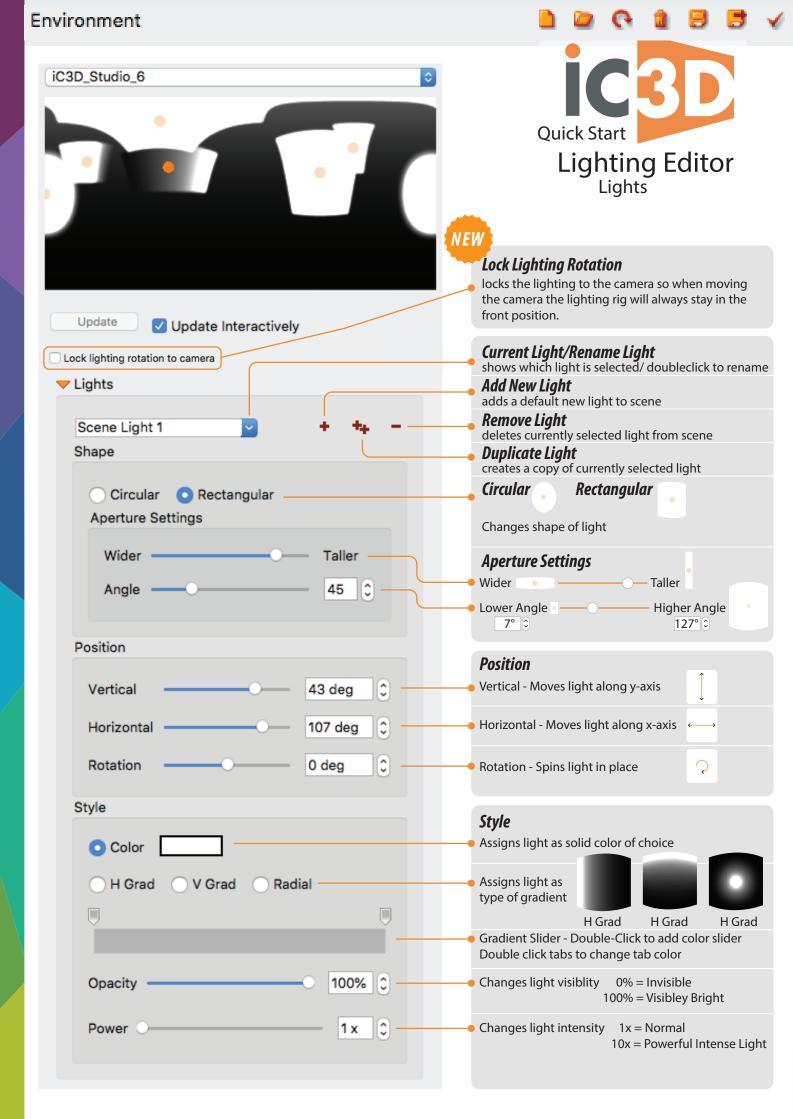

## Environment





## Environment

| vironment                            |            |                                                                                                               |
|--------------------------------------|------------|---------------------------------------------------------------------------------------------------------------|
|                                      |            | IC3D                                                                                                          |
| ▶ Lights                             |            | Quick Start                                                                                                   |
| - Background                         |            | Lighting Editor<br>Backgrounds, Colors, & Effects